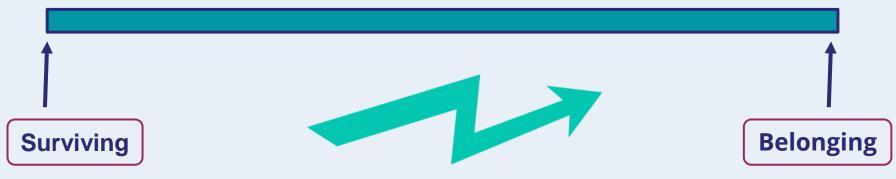

#### From surviving to belonging

- Microaggressions not tackled
- 'Airtime' not shared
- Employees do not feel comfortable contributing

- Feel comfortable contributing
- Unique skills and talents are valued