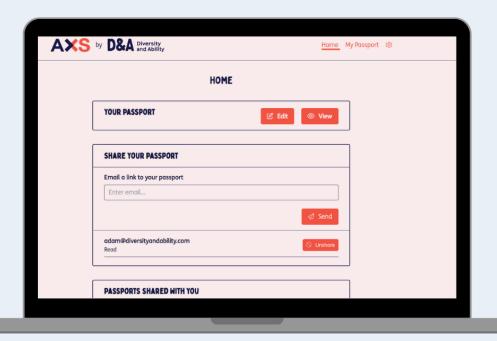

#### **AXS Passport for individuals**

AXS Passport is a digital tool for sharing accessibility and inclusion requirements.

- Quick and easy
- The individual is always in control
- Update and edit when needed
- AXS is about belonging, it is about participation, it is for everyone - not just Disabled people

#### **AXS Passport for individuals**

Here is a live demo: Adam's AXS Passport