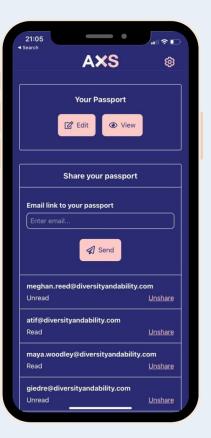

#### **AXS Passport for individuals**

AXS Passport is a digital tool for sharing accessibility and inclusion requirements.

- Quick and easy
- The individual is always in control
- Update and edit when needed
- AXS is about belonging, it is about participation, it is for everyone - not just Disabled people

#### **AXS Passport for individuals**

Here is a live demo: Adam's AXS Passport